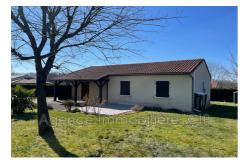

## Pavilion 6601 Domme

A must-see: this superb single-story detached house is located in a haven of peace near Cénac-et-Saint-Julien. Built in 1995, it is in impeccable condition. Its living space is  $102 \text{ m}^2$ , and it sits on a  $1200 \text{ m}^2$  plot. Facing east-west, the house enjoys great tranquility. It consists of 3 bedrooms, a shower room, a toilet, and a fitted open-plan kitchen. Comfort is ensured by reversible air conditioning and electric hot water. The house also has a fireplace, 3 single-story bedrooms, double glazing, a carport attached to the house, and parking. All this is complemented by 2 terraces to fully enjoy the outdoors. Septic tank for sanitation.