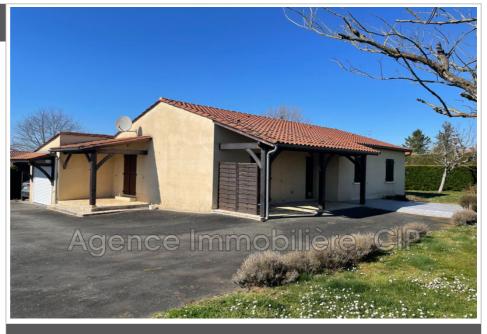

## Pavilion 6601 Domme

A must-see: this superb single-story detached house is located in a haven of peace near Cénac-et-Saint-Julien. Built in 1995, it is in impeccable condition. Its living space is  $102 \text{ m}^2$ , and it sits on a  $1200 \text{ m}^2$  plot. Facing east-west, the house enjoys great tranquility. It consists of 3 bedrooms, a shower room, a toilet, and a fitted open-plan kitchen. Comfort is ensured by reversible air conditioning and electric hot water. The house also has a fireplace, 3 single-story bedrooms, double glazing, a carport attached to the house, and parking. All this is complemented by 2 terraces to fully enjoy the outdoors. Septic tank for sanitation.